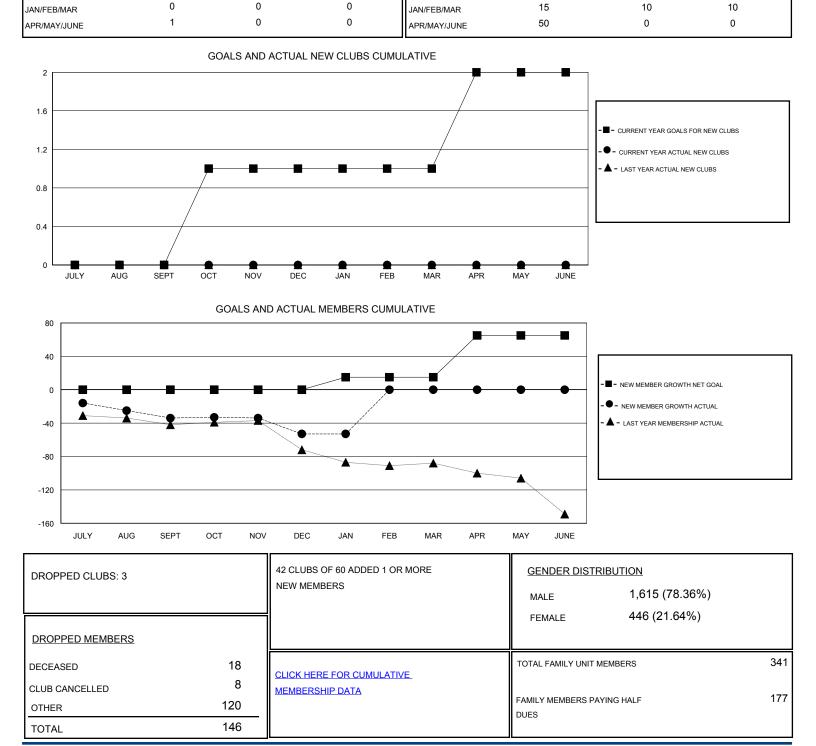

## MONTHLY MEMBERSHIP PROGRESS REPORT

District 4 A1

Results as of: 1/31/2017

GMT CA

DROPPED

MEMBERS ACTUAL (including transfers)

86

50

| GMT: Gary Wong LOCATION CALIFORNIA |                                |               |           |               |                       |                                                                |                                                              |  |
|------------------------------------|--------------------------------|---------------|-----------|---------------|-----------------------|----------------------------------------------------------------|--------------------------------------------------------------|--|
|                                    | Clubs<br>RESULTS FOR 2016-2017 |               |           |               |                       | Members                                                        |                                                              |  |
|                                    |                                |               |           |               | RESULTS FOR 2016-2017 |                                                                |                                                              |  |
| QL                                 | JARTER                         | NEW CLUB GOAL | NEW CLUBS | DROPPED CLUBS | QUARTER               | NEW MEMBER GROWTH<br>NET GOAL (not reinstated<br>or transfers) | NEW MEMBER<br>GROWTH ACTUAL (not<br>reinstated or transfers) |  |
| JUL                                | Y/AUG/SEPT                     | 0             | 0         | 3             | JULY/AUG/SEPT         | 0                                                              | 52                                                           |  |
| OC.                                | T/NOV/DEC                      | 1             | 0         | 0             | OCT/NOV/DEC           | 0                                                              | 31                                                           |  |